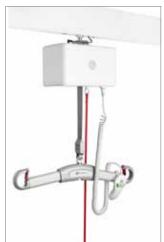

## Choose lift unit according to the lifting needs at hand

Depending on factors such as the required lifting capacity, the setting and situations in which the system is to be used and, of course, the users' needs, MilkyWay can be used in combination with many different ceiling lift units. For more information, please visit our website: www.handicare.com/us.

## More information

For more information about MilkyWay rail systems. please contact us or your local Handicare and SystemRoMedic™ partner. With your conditions and requirements as a starting point, we will help you create the perfect lifting solution.