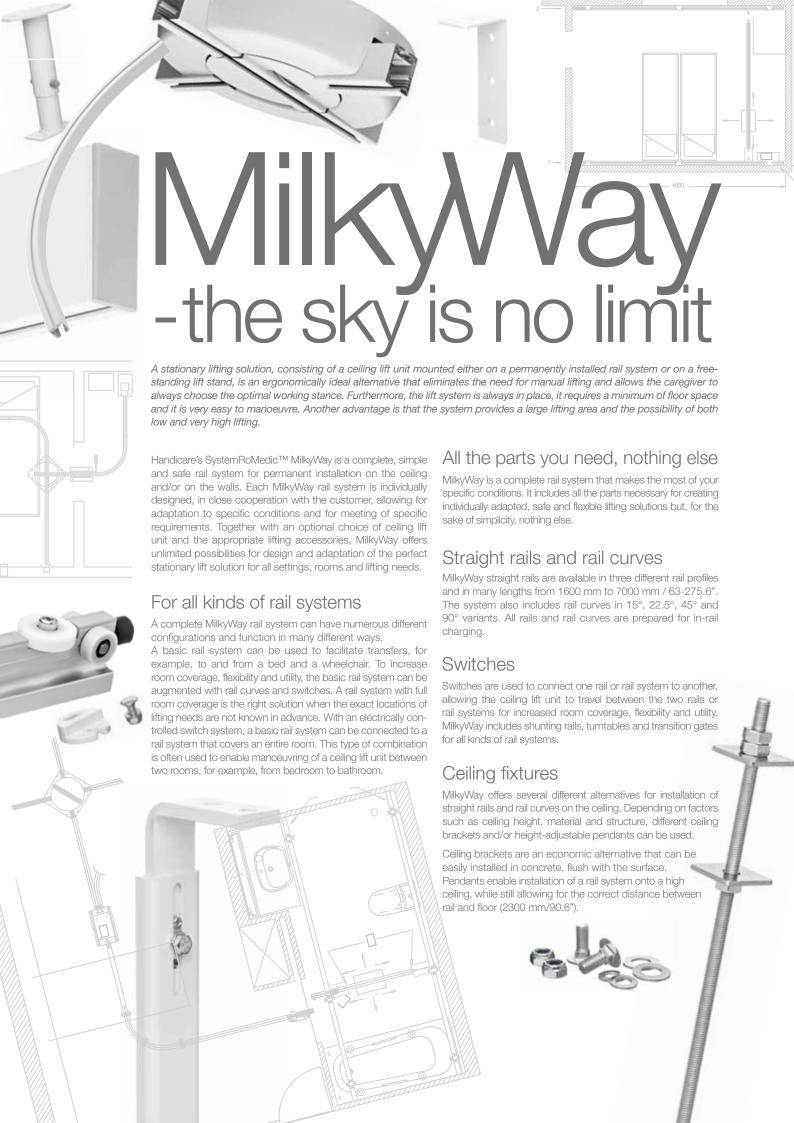

## Choose lift unit according to the lifting needs at hand

Depending on factors such as the required lifting capacity, the setting and situations in which the system is to be used and, of course, the users' needs, MilkyWay can be used in combination with many different ceiling lift units. For more information, please visit our website: www.handicare.com/us.