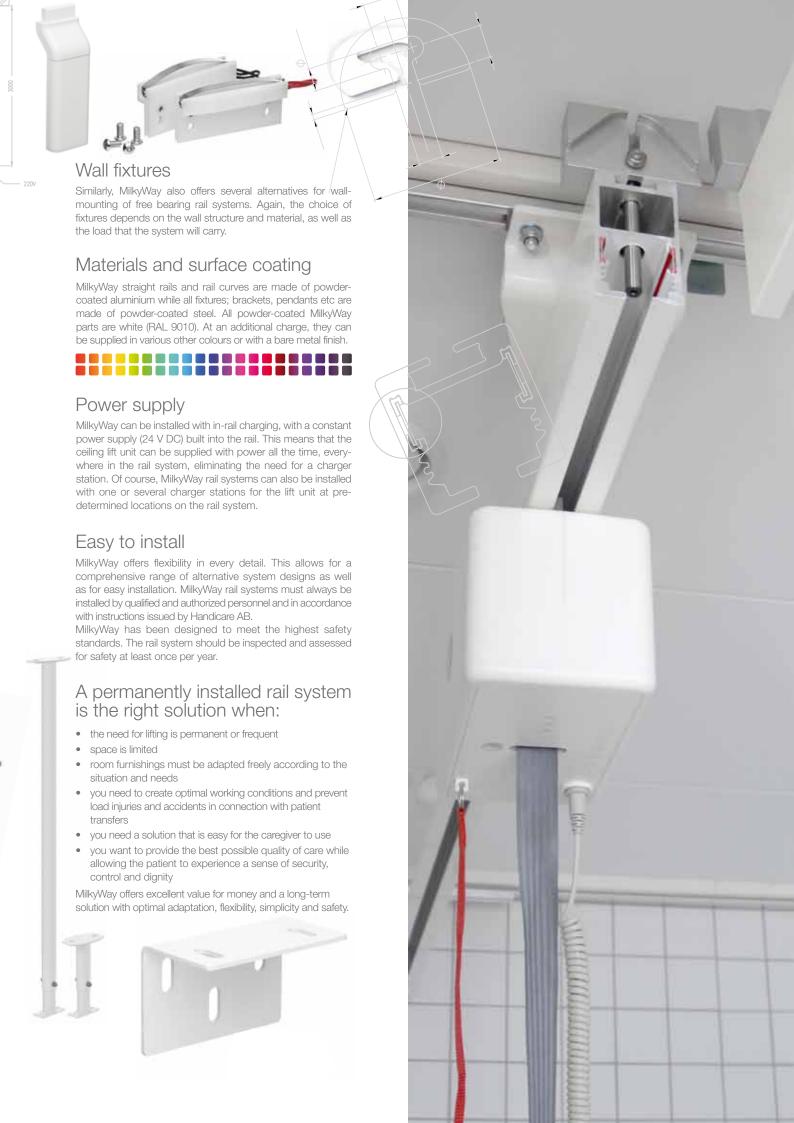

## Choose lift unit according to the lifting needs at hand

Depending on factors such as the required lifting capacity, the setting and situations in which the system is to be used and, of course, the users' needs, MilkyWay can be used in combination with many different ceiling lift units. For more information, please visit our website: www.handicare.com/us.